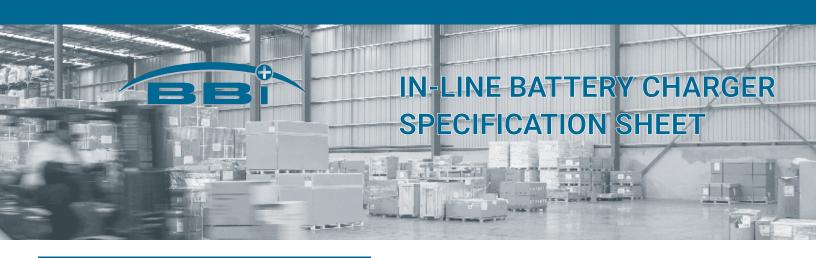

### **OVERVIEW**

- BBI's 18-085-21-1999-B combines our popular 18-085-21 lead-acid battery with an on board charger
- IP65 external fan
- External charging indicator
- Universal input voltage: 110 or 220VAC
- Power from 720W to 1200W
- Ideal for electric vehicles in a variety of industrial applications