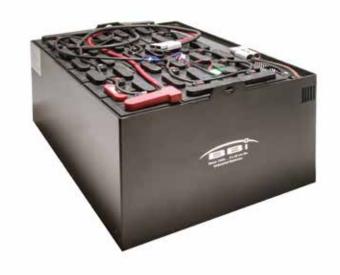

# 18-085-21-1999-B DIMENSIONS

| LENGTH (in) | WIDTH (in) | HEIGHT (in) |
|-------------|------------|-------------|
| 38.25       | 28.94      | 22.63       |

| WEIGHT (lbs) |  |
|--------------|--|
| 2842         |  |