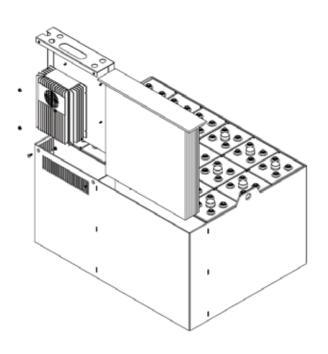

# THE INDUSTRY'S PROVEN CHOICE FOR **MOTIVE POWER BATTERY SYSTEMS.**

Introducing Battery Builders' custom lead-acid battery tray with an integrated charger: the ultimate solution for seamless motive power management. Engineered for reliability and convenience, our in-line battery charger ensures your lead-acid battery is always charged and ready. Combining robust construction with smart technology to optimize performance and extend battery life, our innovative solution guarantees dependable power when you need it most.

### **OVERVIEW**

- BBI's 18-085-21-1999-B combines our popular 18-085-21 lead-acid battery with an on board charger
- IP65 external fan
- External charging indicator
- Universal input voltage: 110 or 220VAC
- Power from 720W to 1200W
- Ideal for electric vehicles in a variety of industrial applications